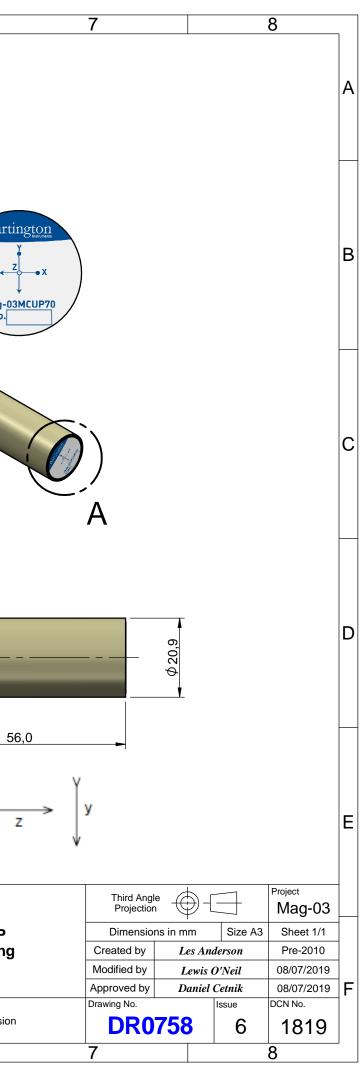

|                        | 1                               |                                                            | 2                                                                                            | 3                                                                   |                                                         | 4                | 5                                                                                                                                                                                                                                                                                                                                                            | 6                                                      |
|------------------------|---------------------------------|------------------------------------------------------------|----------------------------------------------------------------------------------------------|---------------------------------------------------------------------|---------------------------------------------------------|------------------|--------------------------------------------------------------------------------------------------------------------------------------------------------------------------------------------------------------------------------------------------------------------------------------------------------------------------------------------------------------|--------------------------------------------------------|
| A                      |                                 |                                                            |                                                                                              |                                                                     |                                                         |                  |                                                                                                                                                                                                                                                                                                                                                              |                                                        |
| В                      |                                 |                                                            | DETA                                                                                         | IL A                                                                |                                                         | 4                |                                                                                                                                                                                                                                                                                                                                                              | Barti<br>Mag-D:<br>5/No.                               |
| С                      |                                 |                                                            |                                                                                              |                                                                     |                                                         |                  |                                                                                                                                                                                                                                                                                                                                                              |                                                        |
|                        |                                 |                                                            |                                                                                              |                                                                     | 19,3                                                    |                  |                                                                                                                                                                                                                                                                                                                                                              |                                                        |
| D                      |                                 |                                                            |                                                                                              |                                                                     |                                                         |                  |                                                                                                                                                                                                                                                                                                                                                              |                                                        |
|                        |                                 |                                                            |                                                                                              | ļ                                                                   | •                                                       | 73,0             |                                                                                                                                                                                                                                                                                                                                                              | 5<br>×                                                 |
| E                      |                                 |                                                            |                                                                                              | CONNECT                                                             | IONS                                                    |                  |                                                                                                                                                                                                                                                                                                                                                              | • >                                                    |
|                        | <u>FLY</u>                      | ING LEAD                                                   | <u>CONNECTIONS</u>                                                                           |                                                                     |                                                         |                  |                                                                                                                                                                                                                                                                                                                                                              |                                                        |
|                        | No.                             | COLOUR                                                     | FUNCTION                                                                                     | PC27B COLOU                                                         |                                                         |                  |                                                                                                                                                                                                                                                                                                                                                              | Title                                                  |
| BI OUTLINE DRAFT A3 V9 | A<br>B<br>C<br>D<br>E<br>F<br>G | BROWN<br>RED<br>ORANGE<br>YELLOW<br>GREEN<br>BLUE<br>MAUVE | X OUTPUT<br>Y OUTPUT<br>Z OUTPUT<br>SIG/PWR GND<br>SIG/PWR GND<br>+12V SUPPLY<br>-12V SUPPLY | 2 RED<br>3 ORANG<br>4 YELLO<br>5 GREE<br>6 BLUE<br>7 MAUV<br>8 GREY | J1.2<br>GE J1.3<br>W J1.4<br>N J1.5<br>E J1.6<br>E J1.7 | THI<br>IN<br>REI | Bartington Contraction Contained<br>S DOCUMENT AND THE INFORMATION CONTAINED<br>COMMERCIAL IN CONFIDENCE AND © BARTINGT<br>STRUMENTS LTD AND/OR ITS LICENSORS. NEITHER N<br>PRODUCED, COPIED OR TRANSMITTED TO ANY THIRD<br>EACH CASE IN ANY MEDIUM, WITHOUT THE PRIOR W<br>PERMISSION OF BARTINGTON INSTRUMENTS LTD<br>PERMISSION OF BARTINGTON INSTRUMENTS | IN IT IS<br>DN<br>MAY BE<br>PARTY, Revisions<br>RITTEN |
|                        | 1                               |                                                            | 2                                                                                            | 3                                                                   |                                                         | 4                | 5                                                                                                                                                                                                                                                                                                                                                            | 6                                                      |
| L                      | <u>-</u>                        | I                                                          | _                                                                                            |                                                                     | I                                                       |                  |                                                                                                                                                                                                                                                                                                                                                              | -                                                      |